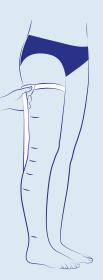

## Anatomical Markers

- G is located on the gluteal fold (for thigh-high)
- (F) equidistant point between G and E
- (E) corresponds to the middle of the patella
- $(\mathbf{D})$  is located on the head of the fibula (3 4 cm under the patella)
- C correponds to the widest point of the calf
- (B1) corresponds to the start of the calf muscles
- $(\mathbf{B})$  to be measured at the narrowest point of the ankle
- $(\mathbf{Y})$  goes through the instep and the tuberosity of the calcaneus
- (A) goes through the head of the metatarsal bones (at the widest point)

## All markers must be positioned on the external face of the leg.

 To ensure the best fit, don't pull the tape measure too tight, especially around flexion points (CE & CY), when making circumferential measurements.

### Measurement Instructions

bones

Circumference at the instep

Ankle circumference (at the narrowest point)

Circumference of the thigh (at the gluteal fold)

Height measurement (position of measuring tape on the external face of the leg)