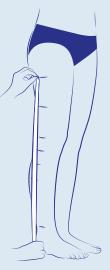

## Anatomical Markers

- G is located on the gluteal fold (for thigh-high)
- (F) equidistant point between G and E
- (E) corresponds to the middle of the patella
- $(\mathbf{D})$  is located on the head of the fibula (3 4 cm under the patella)
- C correponds to the widest point of the calf
- (B1) corresponds to the start of the calf muscles
- $(\mathbf{B})$  to be measured at the narrowest point of the ankle
- $(\mathbf{Y})$  goes through the instep and the tuberosity of the calcaneus
- (A) goes through the head of the metatarsal bones (at the widest point)

## All markers must be positioned on the external face of the leg.

 To ensure the best fit, don't pull the tape measure too tight, especially around flexion points (CE & CY), when making circumferential measurements.

### Measurement Instructions

bones

Circumference at the instep

Ankle circumference (at the narrowest point)

Circumference of the thigh (at the gluteal fold)

Height measurement (position of measuring tape on the external face of the leg)