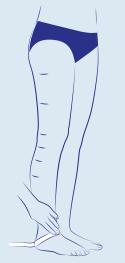

### Measurement Instructions

bones

Circumference at the instep

Ankle circumference (at the narrowest point)

Circumference of the thigh (at the gluteal fold)

Height measurement (position of measuring tape on the external face of the leg)