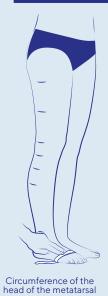

### Measurement Instructions

bones

Circumference at the instep

Ankle circumference (at the narrowest point)

Circumference of the thigh (at the gluteal fold)

Height measurement (position of measuring tape on the external face of the leg)