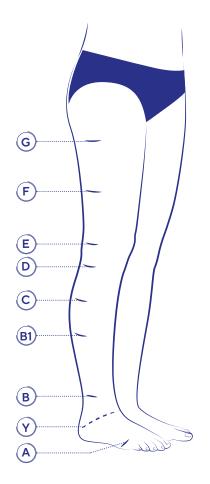

## Anatomical Markers

- G is located on the gluteal fold (for thigh-high)
- (F) equidistant point between G and E
- (E) corresponds to the middle of the patella
- $(\mathbf{D})$  is located on the head of the fibula (3 4 cm under the patella)
- C correponds to the widest point of the calf
- (B1) corresponds to the start of the calf muscles
- $(\mathbf{B})$  to be measured at the narrowest point of the ankle
- $(\mathbf{Y})$  goes through the instep and the tuberosity of the calcaneus
- (A) goes through the head of the metatarsal bones (at the widest point)

## All markers must be positioned on the external face of the leg.

 To ensure the best fit, don't pull the tape measure too tight, especially around flexion points (CE & CY), when making circumferential measurements.