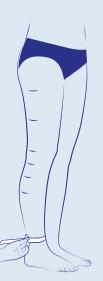

### Measurement Instructions

bones

Circumference at the instep

Ankle circumference (at the narrowest point)

Circumference of the thigh (at the gluteal fold)

Height measurement (position of measuring tape on the external face of the leg)