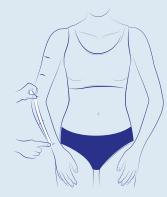

### Anatomical Markers

- G corresponds to the axilla (armpit)
- (F) corresponds to the widest point of the biceps
- (E) is located at the level of the olecranon
- (D) equidistant between A and C or at the starting site of the edema
- c to be measured at the narrowest point of the wrist external face in the middle of the radial ulnar joint
- The arm must be slightly bent when taking measurements
- To ensure the best fit, don't pull the tape measure too tight, especially around flexion points (CE & CC), when making circumferential measurements.

## **MITTEN**

Measure the circumference (cX) at the base of the thumb and at the end (cZ). For technical reasons, the length of the thumb  $(\ell XZ)$  cannot be less than 2 cm.

The circumference at the end of the mitten (cA) is located at the head of the metacarpal bones.

Measure the length of the mitten: 1/ from the wrist (C) to the base of the thumb (X) 2/ from from the wrist (C) to the finished height (A)