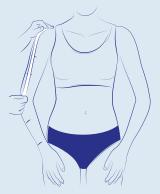

Mobiderm MTM Armsleeve Measurement Video

**KEY:** Positioning of tape measure when measuring length

### **ARMSLEEVE**

The lengths must be measured from the middle of the wrist to the tip of the elbow, then on the outside of the arm up to the desired finished height.