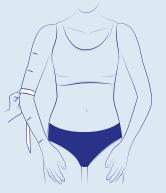

### Anatomical Markers

- G corresponds to the axilla (armpit)
- (F) corresponds to the widest point of the biceps
- (E) is located at the level of the olecranon
- (D) equidistant between A and C or at the starting site of the edema
- c to be measured at the narrowest point of the wrist external face in the middle of the radial ulnar joint
- The arm must be slightly bent when taking measurements
- To ensure the best fit, don't pull the tape measure too tight, especially around flexion points (CE & CC), when making circumferential measurements.

## **MITTEN**

Measure the circumference (cX) at the base of the thumb and at the end (cZ). For technical reasons, the length of the thumb  $(\ell XZ)$  cannot be less than 2 cm.

The circumference at the end of the mitten (cA) is located at the head of the metacarpal bones.