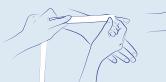

## **MITTEN**

Measure the circumference (cX) at the base of the thumb and at the end (cZ). For technical reasons, the length of the thumb  $(\ell XZ)$  cannot be less than 2 cm.

The circumference at the end of the mitten (cA) is located at the head of the metacarpal bones.

Measure the length of the mitten: 1/ from the wrist (C) to the base of the thumb (X) 2/ from from the wrist (C) to the finished height (A)