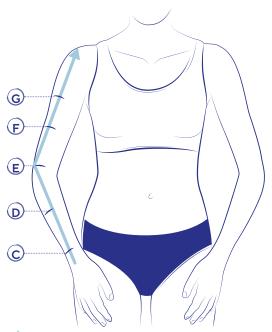

### Anatomical Markers

- G corresponds to the axilla (armpit)
- (F) corresponds to the widest point of the biceps
- (E) is located at the level of the olecranon
- (D) equidistant between A and C or at the starting site of the edema
- c to be measured at the narrowest point of the wrist external face in the middle of the radial ulnar joint
- The arm must be slightly bent when taking measurements
- To ensure the best fit, don't pull the tape measure too tight, especially around flexion points (CE & CC), when making circumferential measurements.

Mobiderm MTM Armsleeve Measurement Video

**KEY:** Positioning of tape measure when measuring length

### **ARMSLEEVE**

The lengths must be measured from the middle of the wrist to the tip of the elbow, then on the outside of the arm up to the desired finished height.