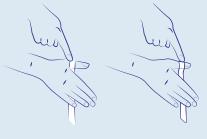

## **MITTEN**

Measure the circumference (cX) at the base of the thumb and at the end (cZ). For technical reasons, the length of the thumb  $(\ell XZ)$  cannot be less than 2 cm.

The circumference at the end of the mitten (cA) is located at the head of the metacarpal bones.

Measure the length of the mitten: 1/ from the wrist (C) to the base of the thumb (X) 2/ from from the wrist (C) to the finished height (A)