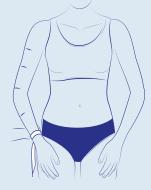

### Anatomical Markers

- G corresponds to the axilla (armpit)
- (F) corresponds to the widest point of the biceps
- (E) is located at the level of the olecranon
- (D) equidistant between A and C or at the starting site of the edema
- c to be measured at the narrowest point of the wrist external face in the middle of the radial ulnar joint
- The arm must be slightly bent when taking measurements
- To ensure the best fit, don't pull the tape measure too tight, especially around flexion points (CE & CC), when making circumferential measurements.

Measure the length of the mitten: 1/ from the wrist (C) to the base of the thumb (X) 2/ from from the wrist (C) to the finished height (A)