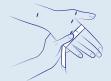

### Anatomical Markers

- G corresponds to the axilla (armpit)
- (F) corresponds to the widest point of the biceps
- (E) is located at the level of the olecranon
- (D) equidistant between A and C or at the starting site of the edema
- c to be measured at the narrowest point of the wrist external face in the middle of the radial ulnar joint
- The arm must be slightly bent when taking measurements
- To ensure the best fit, don't pull the tape measure too tight, especially around flexion points (CE & CC), when making circumferential measurements.

### **ARMSLEEVE**

The lengths must be measured from the middle of the wrist to the tip of the elbow, then on the outside of the arm up to the desired finished height.