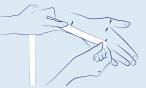

## **MITTEN**

Measure the circumference (cX) at the base of the thumb and at the end (cZ). For technical reasons, the length of the thumb  $(\ell XZ)$  cannot be less than 2 cm.

The circumference at the end of the mitten (cA) is located at the head of the metacarpal bones.

Measure the length of the mitten: 1/ from the wrist (C) to the base of the thumb (X) 2/ from from the wrist (C) to the finished height (A)