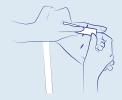

### Anatomical Markers

- G corresponds to the axilla (armpit)
- (F) corresponds to the widest point of the biceps
- (E) is located at the level of the olecranon
- (D) equidistant between A and C or at the starting site of the edema
- c to be measured at the narrowest point of the wrist external face in the middle of the radial ulnar joint
- The arm must be slightly bent when taking measurements
- To ensure the best fit, don't pull the tape measure too tight, especially around flexion points (CE & CC), when making circumferential measurements.