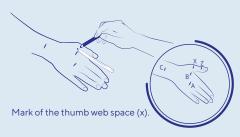

## **MITTEN**

Measure the circumference (cX) at the base of the thumb and at the end (cZ). For technical reasons, the length of the thumb  $(\ell XZ)$  cannot be less than 2 cm.

The circumference at the end of the mitten (cA) is located at the head of the metacarpal bones.

Measure the length of the mitten: 1/ from the wrist (C) to the base of the thumb (X) 2/ from from the wrist (C) to the finished height (A)