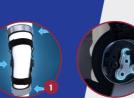

## **Features**

Offloading of the damaged

compartment: 3-pressure point system

with Loadshifter system

Freedom of movement: TM5+

hinge reproducing the knee's natural

movements.\*