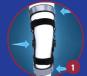

## **Features**

Offloading of the damaged

compartment: 3-pressure point system

with Loadshifter system

Freedom of movement: TM5+

hinge reproducing the knee's natural

movements.\*

#### Open zone at the back of the knee

Hold: suspension strap above the calf and specially shaped tibial shell to prevent rotation

Comfort: inner foam lining

Practical: fitting buckle and tool-less adjustment of offloading level (Snap lock