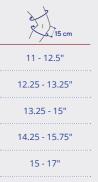

system)

2 models: right and left

NA

15.5 - 18.5"

18.5 - 21"

21 - 23 5"

23.5 - 25"

25 - 28"

ATTENTION

Knee width

3 - 3.5"

3.5 - 4"

4 - 4 5"

45-5"

5 - 5.5"

55-6"

XS

S

М

XL

XXL

STANDARD SIZES

17 - 19"