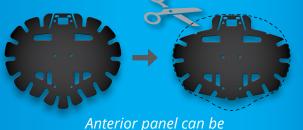

### Modifications - Of course you can!

Meticulously designed "By Experts For Experts" to allow substantial modifications. The rigid panels can be trimmed and heat modified to adjust lordosis, add pressure reliefs or create flares. The steel upright can be bent to match anatomical contours and the wings can be angled to accommodate waist to hip ratios.

trimmed with scissors