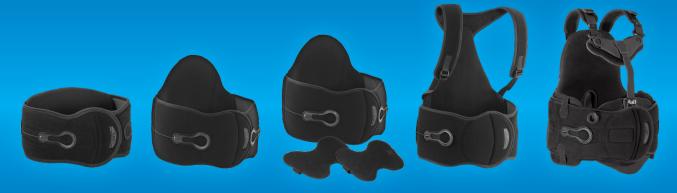

The SLEEQ revolutionized back bracing with its ingeniously simple approach to universal sizing, and design-focus on patient comfort, compliance and satisfaction. The SLEEQ MAX adds the rigid control of a sternal bar TLSO.

#### Maximum rigid control with the comfort of SLEEQ!

SLEEQ MAX is the result of extensive research, development and testing that combines the innovative SLEEQ universal brace platform with the legendary superiority of Townsend's rigid brace designs. Our team of clinical experts has designed a post-op/post-injury TLSO that delivers Maximum Control With Minimum Effort for both the patient and clinician.

#### **Rigid Tri-Planar Control**

SLEEQ MAX achieves rigid control with steel components, full circumference shell design and reinforced panels. Exceptional control for the best patient outcomes.

Over the shoulder or under axilla strapping options

## **Full-Circumference Shell Design**

- · Expandable modular wings, shells and lateral panels
- Dressing relief cutout