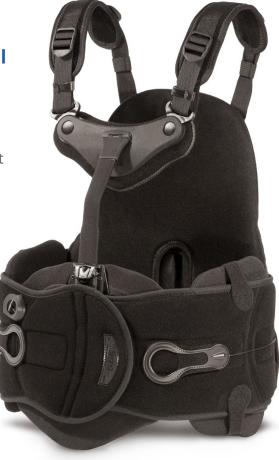

## **SLEEQ** Max Universal TLSO

Premium Post-Op/Post-Injury TLSO

#### Maximum rigid control with the comfort of SLEEQ!

SLEEQ MAX is the result of extensive research, development and testing that combines the innovative SLEEQ universal brace platform with the legendary superiority of Townsend's rigid brace designs. Our team of clinical experts has designed a post-op/post-injury TLSO that delivers Maximum Control With Minimum Effort for both the patient and clinician.

#### **Rigid Tri-Planar Control**

SLEEQ MAX achieves rigid control with steel components, full circumference shell design and reinforced panels. Exceptional control for the best patient outcomes.

Over the shoulder or under axilla strapping options

#### **Modular Rigid Back Panel**

- Movable strap buckle system; straps go over shoulder or under axilla
- Rib reinforced anatomically contoured panel with 15° lordosis
- Steps down to LSO

Under axilla straps maximize flexion control

## **Full-Circumference Shell Design**

- · Expandable modular wings, shells and lateral panels
- Dressing relief cutout