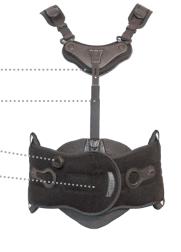

## **Steel Sternal Bar Assembly** • Pressure relief sternal pad

- Steel upright with Townsend's SnapLock height adjustment
- Strap holder for easy donning
- Self molding steel reinforced ...... anterior panel

#### **Modular Rigid Back Panel**

- Movable strap buckle system; straps go over shoulder or under axilla
- Rib reinforced anatomically contoured panel with 15° lordosis
- Steps down to LSO

Under axilla straps maximize flexion control