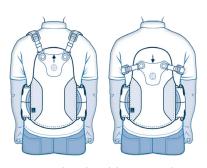

#### **Rigid Tri-Planar Control**

SLEEQ MAX achieves rigid control with steel components, full circumference shell design and reinforced panels. Exceptional control for the best patient outcomes.

Over the shoulder or under axilla strapping options

#### **Modular Rigid Back Panel**

- Movable strap buckle system; straps go over shoulder or under axilla
- Rib reinforced anatomically contoured panel with 15° lordosis
- Steps down to LSO

Under axilla straps maximize flexion control