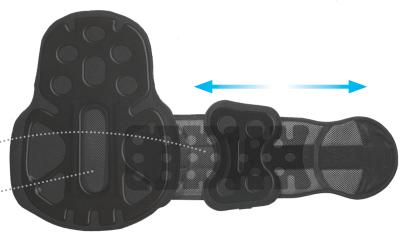

#### **Universal Sizing** with InvisAdjust™

- Fits 26"-54" waist circumference
- EXT Extension Panel fits up to 62" waist
- Invisible tightening mechanism easily adjusts the amount of compression

## **Full-Circumference Shell Design**

- · Expandable modular wings, shells and lateral panels
- Dressing relief cutout